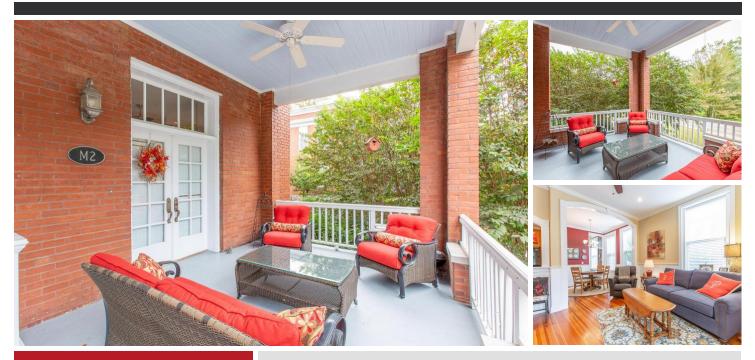

## \$165,000

2 Bedrooms . 2 Bathrooms . 1,210 Sqft

Welcome to 16 Euclid Avenue Suite M2! This charming condo is located in the heart of Historic Downtown Chickamauga, just steps away from restaurants, Crawfish Spring Park, Gordon Lee Mansion, and Gordon Lee High School. A spacious front porch and classic French doors welcome you inside. In the main living area, you will find beautiful pine floors, an abundance of natural light, and detailed molding. Through the living room, you will find the dining room and kitchen. The perfectly kept kitchen boasts granite countertops and outstanding pine cabinetry. Exposed brick and built-in details steal the show as you make your way down the main hall. The spacious master suite boasts a full private bath with separate sinks, a jetted tub, tile shower, and linen closet, and a walk-in closet with washerand dryer hookups. Down the hall, a full bathroom, perfect for guests, is just steps away from the second bedroom. The exposed brick detail continues into the spacious second bedroom, which boasts its own patio overlooking a peaceful courtyard. Don't miss the chance to make 16 Euclid Avenue your home! Buyer to verify square footage.