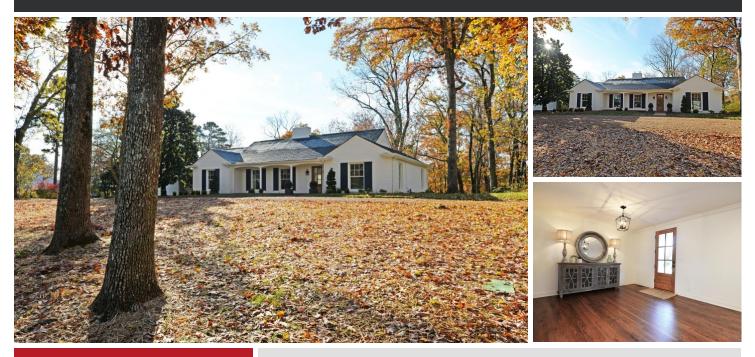

## **212 Sylvan Dr** Lookout Mountain, TN 37350

## \$990,000

## 4 Bedrooms. 3 Bathrooms. 4,429 Sqft

Stunningly transformed, 3 or 4 bedroom, 3.5 bath, mostly brick home on a .6 +/- acre naturally lush lot, accented with beautiful rock formations and located in the heart of Lookout Mountain, T.N. Almost everything about this home is brand new from the room configurations to the fixtures. The seller has taken the original 1940's tradition and charm and complemented it with an open floor plan and modern amenities making this home an elegant yet comfortable home for today's discerning buyer. Some of the new features include the roof, custom Lincoln windows, new garage doors, new Hardy siding, raised door heights, new interior and exterior doors, new interior and exterior paint, HVAC, water heater, new molding, door casings and baseboards, refinished and new hardwoods, tile flooring andback splash, new counter tops (marble, quartz and granite), decorative lighting, hardware, stone patio, landscaping, irrigation system, kitchen, baths, master suite, built-ins galore and so much more. Many buyers will appreciate that the majority of the square footage is on the main level, including the foyer that now opens to the formal living room with a wood burning fireplace which in turn has an enlarged opening to the formal dining room. A built-in hutch leads to the brand new kitchen which is open to the gathering room and...