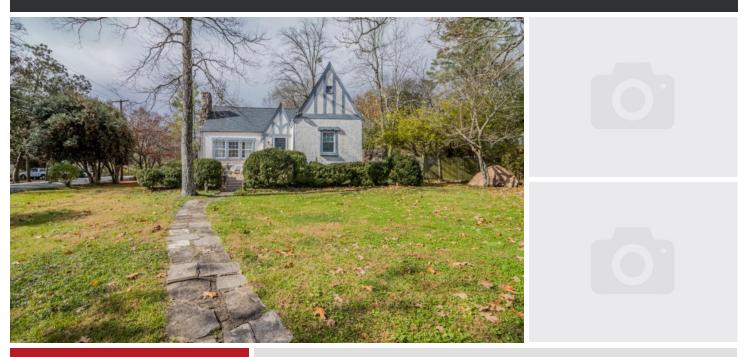

## **1214 Elfin Road** Lookout Mountain, GA 30750

## 2 Bedrooms . 2 Bathrooms . 1,539 Sqft

Welcome home to a true story book cottage located in the heart of Fairyland on Lookout Mountain! This charming home sits on a corner lot within walking distance to award winning Fairyland Elementary School, Rock City, Starbucks, the doctor's office, the pharmacy, the golf course, and more. As you enter the front of the home, the great patio off the front door welcomes you... an ideal spot for sipping your morning coffee! A fabulous great room with 10+ foot ceilings, a wood burning fireplace and charming built-ins serves as the center focus of the house. More...Just off of the great room are 2 bedrooms and 2 baths. The hallway bathroom is spacious and perfect for guests and also convenient to the front bedroom. The second bedroom is a suite, with a walk in closet and bathroom with tiled shower. All along the hallway there are built in closets for additional storage for linens and out of season clothes. The great room also opens to a spacious dining room and leads to a breakfast room (currently used as an office/reading room) that opens to the kitchen. The kitchen features newly painted cabinets with plenty of prep space and storage. Looking for space for guests or a mother in law apartment? The main house is connected to a quaint guest house featuring a small living room, bedroom and full bathroom....