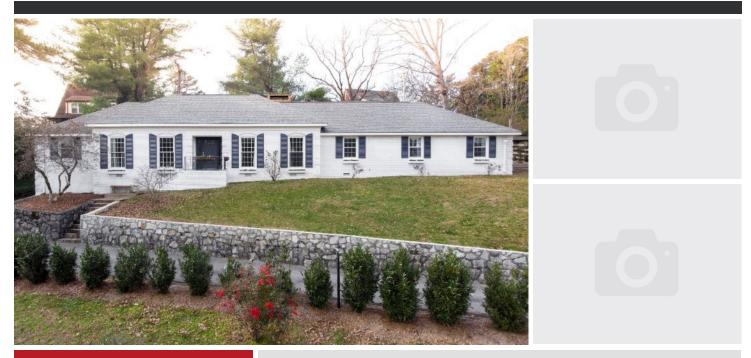

## **402 Lynncrest Dr.** Chatta, TN 37411

## Powered by openhouses.timesfreepress.com

\$429,000

6 Bedrooms . 4.5 Bathrooms

Welcome to 402 Lynncrest Drive. This expansive traditional brick home is in the established and centrally located Shepherd Hills neighborhood. Long and lean over a full finished basement, the all-brick 1960s era home has been newly and stylishly updated throughout and with 6 bedrooms and 4.5 baths, this executive family home is ready for its next family. The new kitchen features an abundance of fresh white cabinets, dark granite counters, stainless steel appliances, a large kitchen island and modern farmhouse light fixtures. With fresh neutral paint, pristine hardwoods and an open design on the main level, the home is ideal for entertaining or family gatherings in the separate dining room with crown molding and chair rail.