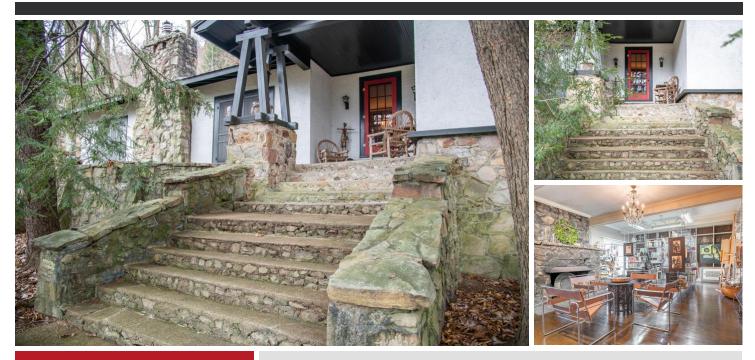

## 3 Bedrooms . 2 Bathrooms . 2,178 Sqft

Wonderful Arts and Crafts style cottage loaded with character in beautiful mountain setting and premier location on side of Lookout Mountain. The 3BR/2FB stucco home was built in 1910 and has charming stone walkways, covered front porch entry, and most inviting foyer. Massive mountain stone fireplace is the heart of the home in the 17'X33' LR. Spacious dining room adjoins living room. Hardwood floors, lots of natural light, and metal roof add to the overall ambiance. Custom grass paver drive provides ample parking. Enjoy distant winter views of city lights from most rooms. Home is zoned for TN School of Excellence Lookout Mountain Elementary. The mountain setting features lovely evergreens and other native plants. Home provides great opportunity to live in and be surrounded by beauty!