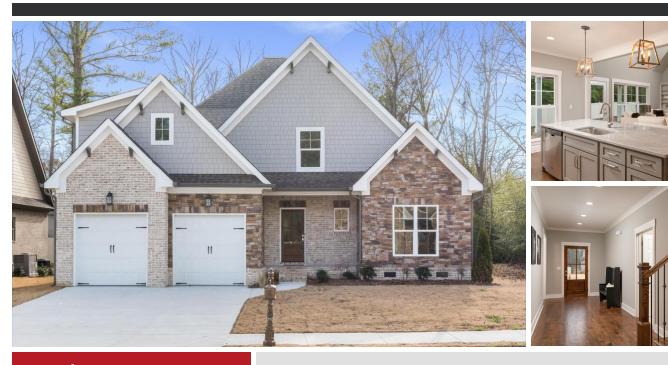

## **1006 Stone Ledge Ln** Unit Lot 14, TN 37421

Powered by openhouses.timesfreepress.com

\$419,900

4 Bedrooms . 3 Bathrooms . 3,000 Sqft

Welcome Home to 1006 Stone Ledge Ln in the beautiful high end subdivision of Castlegate. Located in convenient East Brainerd and zoned for popular East Hamilton schools. You're sure to fall in love with this open floorplan which features the high end quality GT Issa Premier Homes is known for. This home offers site finished hardwood floors, an open floorplan perfect for entertaining, master on the main with luxurious en suite including a soaking tub, kitchen with granite counters and GE Cafe Appliances with gas stove. As an added bonus- there is an additional bedroom and full bath on the main level. This makes for a perfect guest room or home office. Upstairs you'll find 3 large bedrooms with large closets for ample storage and a shared full bath. One time HOA fee of \$100 then \$500 year.