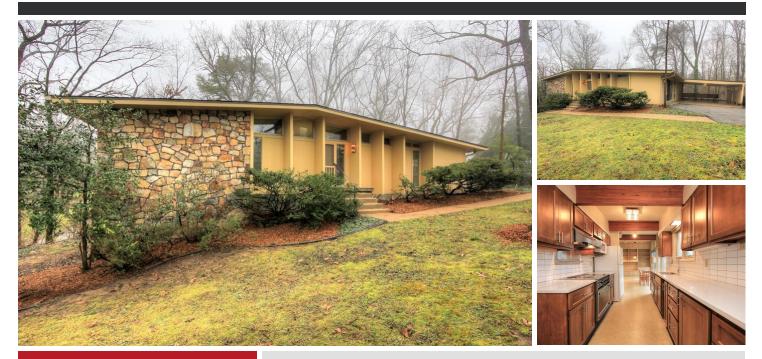

## \$249,000

4 Bedrooms . 2 Bathrooms . 3,118 Sqft

Welcome to 221 S. Palisades Drive on beautiful Signal Mountain, TN. This Mid-Century Modern home sits on a corner lot across the street from the brow in one of the most desirable areas of Signal Mountain. The home is very convenient to the front side of the mountain and is zoned for Thrasher Elementary School. The large, open floor plan includes a formal living room, sunroom, kitchen, dining room, family room and office. There are 4 bedrooms, 2 full bathrooms and 2 half bathrooms. The kitchen cabinets and counter tops have been updated. The basement is partially finished with a large storage room that includes a utility sink and door leading to the backyard. Wood floors under the carpet on main level in office area. New water heater installed in last 15 months approx. Schedule your privateshowing today!