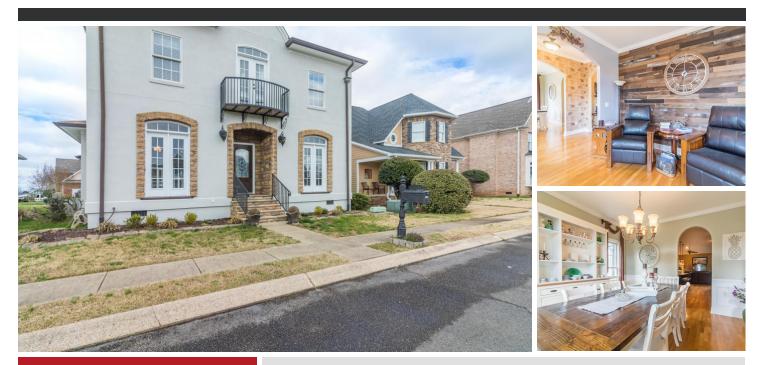

## \$395,000

3 Bedrooms . 2 Bathrooms . 3,293 Sqft

Situated in The Village at Hampton Creek community, this beautiful French Country home boasts classic character and has many desirable features to offer. With 3,293 square feet, this 3 bedroom, 2.5 bathroom home was built in 2004 and is move-in ready. The kitchen has custom cabinets, granite countertops, a double drawer dishwasher, and a gas range, accompanied by a custom island in the center. It opens into the great room with a cathedral ceiling and a gas log fireplace, and flows to a screened-in porch and backyard with an outdoor fireplace perfect for entertaining. It has a sizeable master suite on the main level, with a soaking tub, custom his-and-hers vanities, and a custom shower. Hampton Creek itself--both as a golf course and community--is also in the midst of renovations due to new ownership. From greens repair on holes 17 and 18 to a new roof for the clubhouse, with pool repairs and new golf carts with GPS-location screens, Hampton Creek has its eye on major improvements to an already wonderful community. Now's your chance to become a part of it all! Contact listing agent for details.