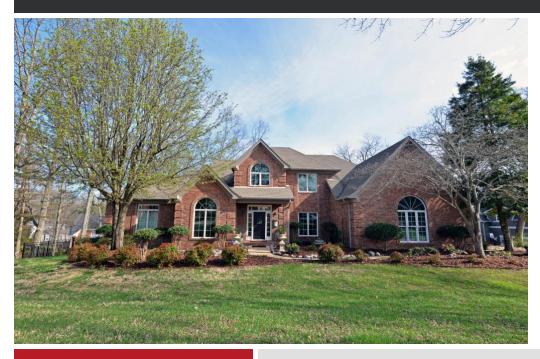

## **9401 Magical View Dr** Chattanooga, TN 37421

Powered by openhouses.timesfreepress.com

\$635,000

**5** Bedrooms . **4** Bathrooms . **5,764** Sqft

Sometimes you walk into a house and feel instantly at home - this is one of those times. Beautiful 5\* bedroom 4.5 bath mostly brick home with a daylight finished basement on over a half acre corner lot in the established neighborhood of Mountain Shadows in East Brainerd. The home sits well back off the road and exudes curb appeal with its mature landscaping, covered front porch and 3 car garage hidden from view. Your tour of the main level begins with the 2 story foyer with an office/library to your left and the formal dining room to the right. A convenient wet bar is in the hallway where it can easily service the great room, dining room and kitchen areas. The great room is absolutely fantastic with its vaulted ceiling, gas fireplace and access to the new screened porch and deck -providing the perfect flow for entertaining gatherings both informal and formal. The kitchen is open to the breakfast area which has French doors to the screened porch and boasts granite counter tops, tile back splash, under-cabinet lighting, pantry and upscale appliances, including Kitchen Aid wall oven and microwave, GE profile warming drawer, Samsung refrigerator, JennAir cook top, Bosch dishwasher and additional beverage fridge. It also has access to the laundry room and garage for easy loading and unloading....