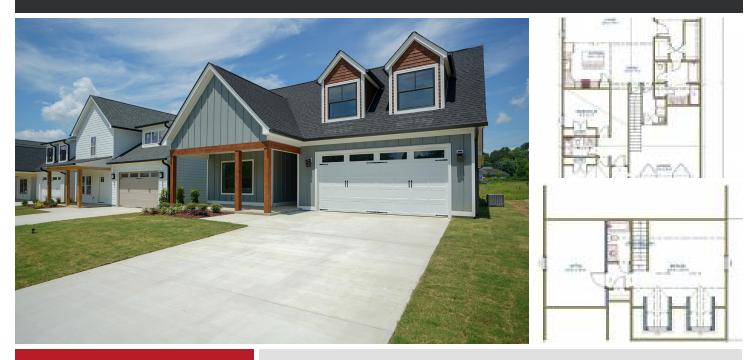

## Powered by openhouses.timesfreepress.com

\$299,700

3 Bedrooms . 2 Bathrooms . 2,065 Sqft

Welcome to Presley Park! A new community nestled in the heart of Lakesite. This charming new neighborhood will offer homes starting at \$270,000 on level lots, with a variety of floor plans by several builders to choose from plus semi-custom options available. The Nichole Floor Plan offers one level living! Enjoy two guest bedroom and shared bath tucked off entry. An open kitchen, living and dining concept with access to covered back porch. And a master suite with private bathroom. There is access to the second level that offers an optional bonus room with full bathroom if ones needs requires additional living space. Don't miss this opportunity to enjoy quality new construction by Rowland Development Group.