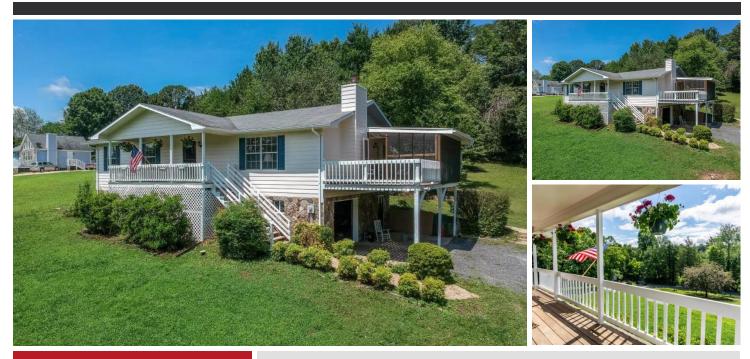

## **7535 Mahan Gap Rd** Ooltewah, TN 37363

## \$259,900

## 3 Bathrooms . 2,400 Sqft

Nestled on almost 2 acres is a spacious gem of a home, updated with impressive new bamboo flooring, new lighting, fresh paint in updated colors, crown molding, and an expansive yard to make your own. Very private. Home is in a prime location of Ooltewah - one of the area's most up and coming communities. Loads of oak cabinets in huge kitchen. Open dining and living area with a stone fireplace. Just outside dining area is a renovated covered, large screened-in porch and open deck. If you prefer, sit in your rocking chair on the covered front porch. An additional covered porch is just outside the back entrance. This home is very functional with access to the large laundry room from the kitchen. Rooms flow easily. Massive mother-in law suite or man cave downstairs with full bath and extra storage. Addl closet could be small kitchen. A few blocks away is a large multil-purpose recreational area with lighted walking track & tennis courts, 4 ball fields, & picnic areas near fire & police halls. Updated great elementary school, and a new state-of-the art STEM school is being built. Rm for workshop. Cambridge Square is minutes away with its eateries, boutiques, pubs and businesses set around a lovely park complete with fountain, benches and stage for outdoor events. Grocers, and other businesses are a...