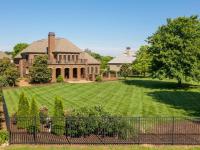

## Powered by openhouses.timesfreepress.com

\$975,000

4 Bedrooms . 4 Bathrooms . 5,484 Sqft

The best of all worlds in this golf, swim & waterfront community of Hampton on the Lake is now available. Full brick and stone custom drawn & built home offering old world European character with an urban clean line interior featuring 10-foot and higher ceilings throughout the main level and eight foot solid interior doors with Semco windows & exterior doors. From the moment you enter the eight foot solid mahogany arched double doors, the tone is set for exceptional living. Site finished hardwoods, generous baseboards & moldings reinforce the quality and great style throughout. Open floor plan that invites casual living with the family room, oversized kitchen, eating area and covered porch easily taking the outdoors in functioning as one great living space. The cook will never be isolatedfrom the family fun again. The absolute perfect plan for entertaining large gatherings or encouraging the warmer, more intimate casual family evenings. Main level library, study and or music room also doubles as a great main level playroom while the kiddos are smaller. Flawless planning created the smoothest of transitions between formal dining room & kitchen with Butler's pantry. Mud room or drop zone designed & perfectly located between garage entry into the house, laundry room and kitchen promoting the...