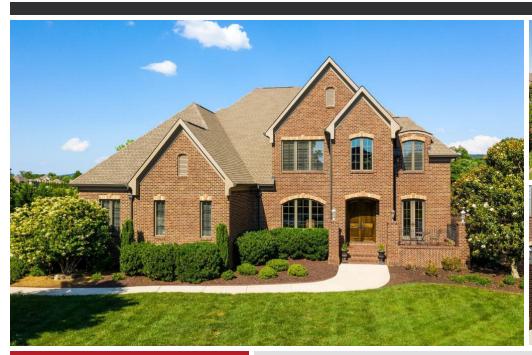

## **8020 Jonathan Dr** Ooltewah, TN 37363

## Powered by openhouses.timesfreepress.com

\$975,000

4 Bedrooms . 4 Bathrooms . 5,484 Sqft

The best of all worlds in this golf, swim & waterfront community of Hampton on the Lake is now available. Full brick and stone custom drawn & built home offering old world European character with an urban clean line interior featuring 10-foot and higher ceilings throughout the main level and eight foot solid interior doors with Semco windows & exterior doors. From the moment you enter the eight foot solid mahogany arched double doors, the tone is set for exceptional living. Site finished hardwoods, generous baseboards & moldings reinforce the quality and great style throughout. Open floor plan that invites casual living with the family room, oversized kitchen, eating area and covered porch easily taking the outdoors in functioning as one great living space. The cook will never be isolatedfrom the family fun again. The absolute perfect plan for entertaining large gatherings or encouraging the warmer, more intimate casual family evenings. Main level library, study and or music room also doubles as a great main level playroom while the kiddos are smaller. Flawless planning created the smoothest of transitions between formal dining room & kitchen with Butler's pantry. Mud room or drop zone designed & perfectly located between garage entry into the house, laundry room and kitchen promoting the...