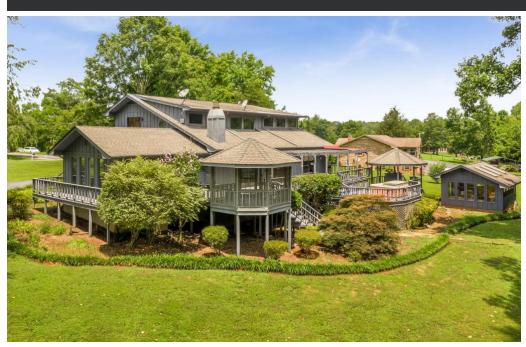

## Powered by openhouses.timesfreepress.com

\$599,000

3 Bedrooms . 2 Bathrooms . 3,476 Sqft

Lake Front home on Wolftever Bay that was Custom built. Spacious home with a wrap-around deck that has bar and two Gazebo's. Separate Greenhouse with lots of room. Walk into this home to a foyer that has hardwood pfloors that lead to the dining area. Sunken floor in the Great room area with a Mountain Stone gas fireplace. Sunroom has wrap around windows & a gas fireplace. Kitchen has a walk in laundry room & storage room. Kitchen has double French doors leading to the deck & lots of cabinets. Master bedroom is on the main level & is very spacious. Master has sliding doors that lead to the back deck. Large master bath that has a walk in closet. Upstairs has two bedrooms & have a room attached that could be office or another bedroom. Full basement that has been partially plumbed for b