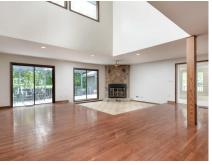

## Powered by openhouses.timesfreepress.com

\$599,000

3 Bedrooms . 2 Bathrooms . 3,476 Sqft

Lake Front home on Wolftever Bay that was Custom built. Spacious home with a wrap-around deck that has bar and two Gazebo's. Separate Greenhouse with lots of room. Walk into this home to a foyer that has hardwood pfloors that lead to the dining area. Sunken floor in the Great room area with a Mountain Stone gas fireplace. Sunroom has wrap around windows & a gas fireplace. Kitchen has a walk in laundry room & storage room. Kitchen has double French doors leading to the deck & lots of cabinets. Master bedroom is on the main level & is very spacious. Master has sliding doors that lead to the back deck. Large master bath that has a walk in closet. Upstairs has two bedrooms & have a room attached that could be office or another bedroom. Full basement that has been partially plumbed for b