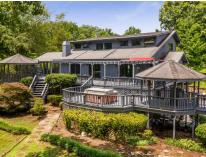

## Powered by openhouses.timesfreepress.com

\$599,000

3 Bedrooms . 2 Bathrooms . 3,476 Sqft

Lake Front home on Wolftever Bay that was Custom built. Spacious home with a wrap-around deck that has bar and two Gazebo's. Separate Greenhouse with lots of room. Walk into this home to a foyer that has hardwood pfloors that lead to the dining area. Sunken floor in the Great room area with a Mountain Stone gas fireplace. Sunroom has wrap around windows & a gas fireplace. Kitchen has a walk in laundry room & storage room. Kitchen has double French doors leading to the deck & lots of cabinets. Master bedroom is on the main level & is very spacious. Master has sliding doors that lead to the back deck. Large master bath that has a walk in closet. Upstairs has two bedrooms & have a room attached that could be office or another bedroom. Full basement that has been partially plumbed for b