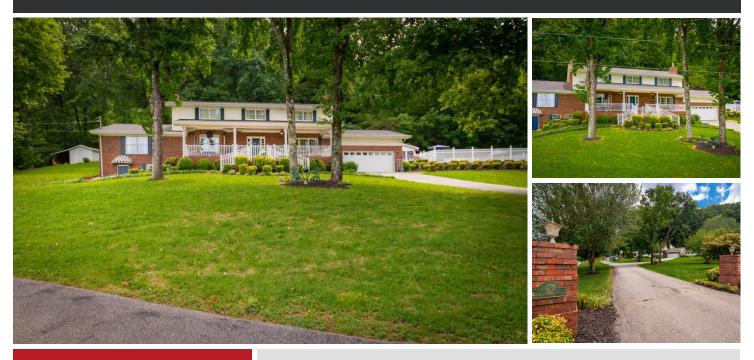

## **6035 Shirley Pond Rd** Harrison, TN 37341



## Powered by openhouses.timesfreepress.com



\$481,000

4 Bedrooms . 4 Bathrooms . 4,412 Sqft

Welcome to 6035 Shirley Pond Road. This 4 bedroom, 4 bath home is located just minutes to Harrison Bay and is situated on a 1.5 acre lot. The covered front porch is perfect for relaxing and enjoying the view. Step inside to recently new hardwood flooring and neutral paint throughout. The den/family room with fireplace is just off the foyer. The dining room is perfect for entertaining. The cook's dream kitchen features granite counter tops, gas top stove, double ovens, large island that has 3 sinks, dining area and a cozy fireplace. There is a nice sun room with skylights where you can relax and enjoy a book. The master bedroom, guest bedroom, 2 full baths, living room and laundry room completes the main level. Step upstairs to the 2nd lar