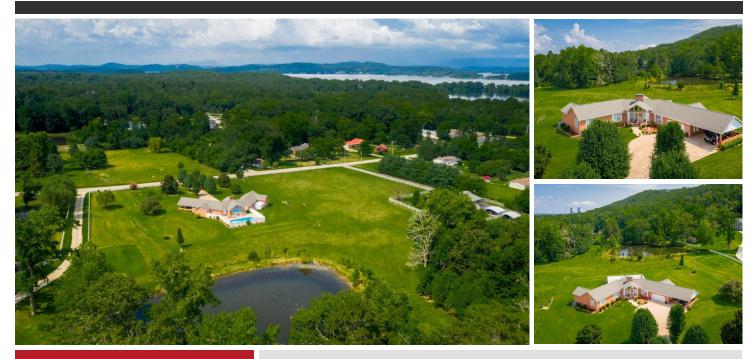

## **6033 Shirley Pond Rd** Harrison, TN 37341

## \$449,900

## 3 Bedrooms . 2 Bathrooms . 2,461 Sqft

If you desire the peace and quite of country living, yet want to be close to everything- This home is for you! This 3 bedroom, 2.5 bath all brick home is situated on 6.88 acres with pond and is only minutes to the lake and all of the shops and restaurants of Hamilton Place. The first thing you will notice is the great curb appeal and welcoming front porch. Step inside to the great room with vaulted ceiling, wall of windows and fireplace. The dining room is perfect for entertaining. The kitchen features granite counter tops, stainless appliances, plenty of cabinet and counter space and dining area. The master bedroom is spacious with nice updated master bath. There are 2 additional good sized bedrooms, full bath, half bath and laundry room all on 1 level. There is a nice in-ground pool and patio area for you to relax and enjoy. There is plenty of parking space with a 2 car garage and a double carport. This home has been well maintained and is ready for new owners. Make your appointment for your private showing today! SPECIAL FINANCING AVAILABLE ON THIS HOME COULD SAVE YOU APPROXIMATELY \$5499 WITH THE ZERO PLUS LOAN, CONTACT AGENT FOR DETAILS.