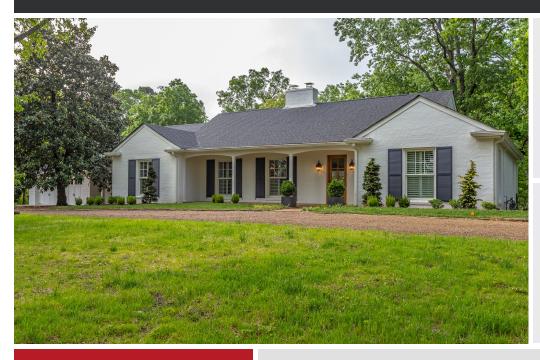

## **212 Sylvan Dr.**Lookout Mountain, TN 37350

Powered by openhouses.timesfreepress.com

MLS# 1299202

\$950,000

4 Bedrooms . 3.5 Bathrooms . 4,400 Sqft

Remarkable, basically 1 Level like-new home on beautiful level lot in most sought-after Tenn neighborhood of Lookout Mtn.lt was designed & rearranged by an architect & in 2018 completely reworked again .On the main level are the corner, sunlit master suite having a new DELUXE master bath w/ garden tub, dbl vanities, walk-in sep shower & walkin closet ,stg galore. A new guest bath is adjacent to the mbr (gives MBR 1.5 baths!) & office niche. There's a second br/office+another new bath & laundry on the main level. Very open new arrangement of the family room (f/p), living room - kitchen flowing graciously into the 24'sunroom (where your breakfast table can overlook the boulders). The sunroom has 3 walls of windows & also overlooks the new stone patio built around a 100 yr old oak tree /fenced yard & massive boulders. 2 very private oversized bedrooms are upstairs having a fabulous, handsome new Jack'Jill bath and a gallery-styled play/sitting area w/ bookcases galore. The slate floored mudroom that's between the oversized 2 or 3 car garage and the kitchen have convenience & kiddie/adult/hanging storeage that's unbelieveable.3 pantries. There are 3 attics (1 finished) that could be used as a workshop or hobby room....