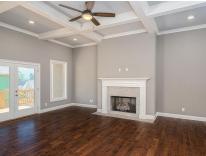

## CRYE-LEIKE, REALTORS®

Powered by openhouses.timesfreepress.com

MLS# 1304789

\$439,900

5 Bedrooms . 4 Bathrooms . 3,237 Sqft

WELCOME TO 9205 WHITE ASH DRIVE IN OAKHAVEN FIELDS IN OOLTEWAH! THIS NEW CONSTRUCTION HOME IS BEAUTIFUL! MAIN LEVEL OF LIVING FEAT URES A FOYER ENTRY WITH OPEN STAIRCASE. GREAT ROOM WITH GAS LOGS FIREPLACE, LARGE, EAT-IN KITCHEN WITH ISLAND, STAINLESS APPLIANCES (GAS COOK TOP) AND TILED BACK SPLASH, MASTER BEDROOM WITH VAULTED CEILING WITH BEAMS, MASTER BATH WITH TILED SHOWER, DUAL SINK VANITY, WATER CLOSET AND LARGE MASTER CLOSET (WITH ENTRY TO LAUNDRY ROOM.) THERE IS ALSO A SECOND CLOSET IN THE MASTER BEDROOM. AN ADDITIONAL BEDROOM WITH ITS OWN EN SUITE BATHROOM, LAUNDRY ROOM WITH SINK AND POWDER ROOM COMPLETE THE MAIN LEVEL UPPER LEVEL FEATURES THREE LARGE BEDROOMS AND TWO FULL BATHS. ONE BEDROOM HAS ITS OWN EN SUITE ON THIS LEVEL AS WELL EXTERIOR FEATURES INCLUDE COVERED FRONT PORCH, OPEN GRILLING DECK OFF GREAT ROOM, IRRIGATION SYSTEM, TWO CAR GARAGE AND MOUNT AIN VIEWS. CALL TODAY FOR YOUR PRIVATE TOUR!