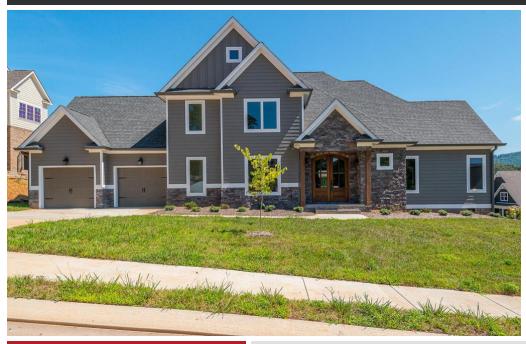

## **9205 White Ash Dr** Ooltewah, TN 37363

## CRYE-LEIKE, REALTORS®

Powered by openhouses.timesfreepress.com

MLS# 1304789

\$439,900

5 Bedrooms . 4 Bathrooms . 3,237 Sqft

WELCOME TO 9205 WHITE ASH DRIVE IN OAKHAVEN FIELDS IN OOLTEWAH! THIS NEW CONSTRUCTION HOME IS BEAUTIFUL! MAIN LEVEL OF LIVING FEAT URES A FOYER ENTRY WITH OPEN STAIRCASE. GREAT ROOM WITH GAS LOGS FIREPLACE, LARGE, EAT-IN KITCHEN WITH ISLAND, STAINLESS APPLIANCES (GAS COOK TOP) AND TILED BACK SPLASH, MASTER BEDROOM WITH VAULTED CEILING WITH BEAMS, MASTER BATH WITH TILED SHOWER, DUAL SINK VANITY, WATER CLOSET AND LARGE MASTER CLOSET (WITH ENTRY TO LAUNDRY ROOM.) THERE IS ALSO A SECOND CLOSET IN THE MASTER BEDROOM. AN ADDITIONAL BEDROOM WITH ITS OWN EN SUITE BATHROOM, LAUNDRY ROOM WITH SINK AND POWDER ROOM COMPLETE THE MAIN LEVEL UPPER LEVEL FEATURES THREE LARGE BEDROOMS AND TWO FULL BATHS. ONE BEDROOM HAS ITS OWN EN SUITE ON THIS LEVEL AS WELL EXTERIOR FEATURES INCLUDE COVERED FRONT PORCH, OPEN GRILLING DECK OFF GREAT ROOM, IRRIGATION SYSTEM, TWO CAR GARAGE AND MOUNT AIN VIEWS. CALL TODAY FOR YOUR PRIVATE TOUR!