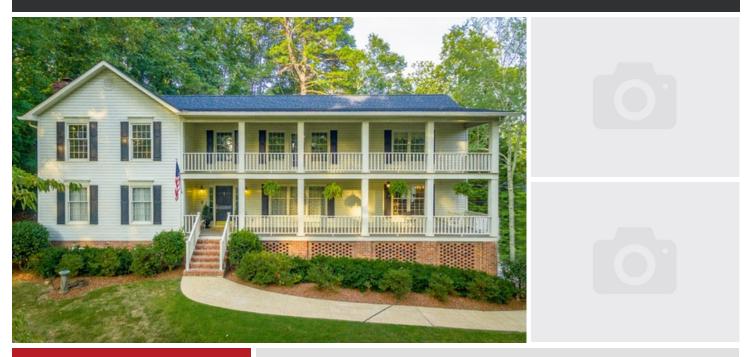

## **210 Mathes Ln.** Signal Mountain, TN 37377

#### MLS#1304847

# \$485,000

## 4 Bedrooms . 3.5 Bathrooms . 3,717 Sqft

Don't miss this one owner, well-maintained 4 Bedroom, 3.5 Bath home in the very desirable area of Olde Town on Signal Mountain! More specifically, this home is located in Brady Point, where winter brings views of the valley and river and Signal Point is only a four minute walk away. This home sits among mature trees, shrubs and has been freshly mulched. A double-covered front porch measures 45x8 and is ideal for rocking chairs and porch swings! The main level of this traditional home has a two-story foyer with a beautiful staircase with wood steps, handrail and balusters. To the left of the entry is a formal Living Room with fireplace and built-in bookcases. A formal Dining Room sits adjacent to the Foyer and connects to the Kitchen. Despite being a 1988 design, the living space of thishome is open concept with the Kitchen, Informal Dining (Breakfast) and Den/Family combined. The Kitchen features a brick hearth with cooktop and wall oven. An island holds the sink, dishwasher and trash compactor. A pot rack hangs above the island. The Den/Family has a vaulted ceiling with impressive exposed timbers and fireplace with floor to ceiling brick chimney with wood mantel. The Master Suite is also located on the main level with attached full bath and walk-in closet. Laundry/ Craft Room and Half Bath are also on the main...