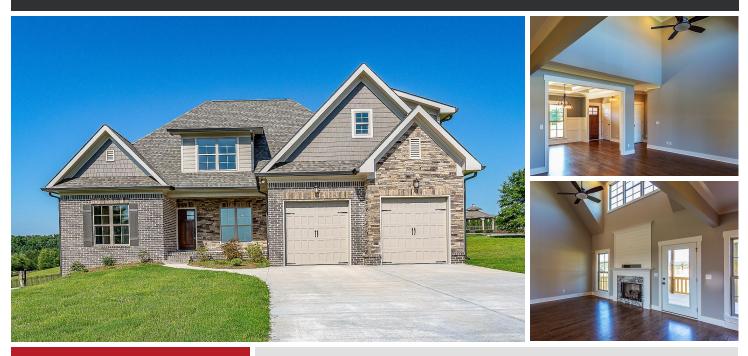

## \$400,000

4 Bedrooms . 2.5 Bathrooms . 2,725 Sqft

This 4 bedroom, 2.5 bath home with 2,725 square feet and a full unfinished basement is ready for its familyThe home is located in Barrington Pointe, Soddy-Daisy.The location is absolutely beautiful. You will find unique features all the way through the home. You will be greeted with gleaming hardwood floors that are all through the main level. Specialty ceilings, wainscoting, gorgeous light fixtures, stunning fireplace. You see all of this the moment you step into this home. The home has an abundance of natural light. You will love the vaulted ceiling in the great room.Plenty of custom cabinets, gorgeous granite countertops and a very large island that is great for the kids to do homework while you are preparing supper. The laundry room is right off the kitchen. The master bedroom has a vaulted ceiling that is accented by a gorgeous wood center. Definitely eye-catching. Extremely large master bath, that has the type of vanity that every woman wants. She has her space and then some and he has his space. A walk-in shower and a soaking tub complete the retreat that you will enjoy after a very long hard day. Can you hear the "BUBBLES" calling you?