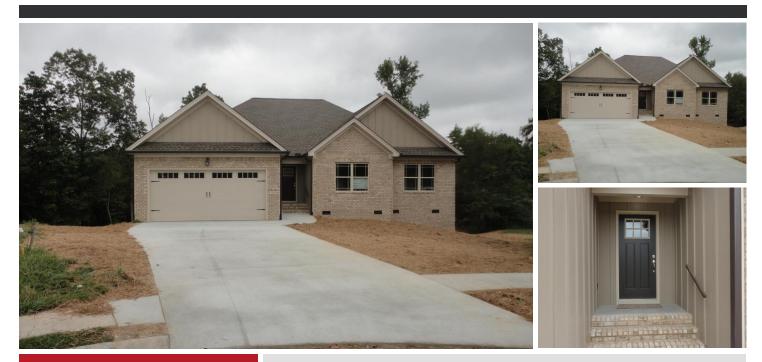

## **10735 Emperor Ct** Soddy Daisy, TN 37379

## \$274,900

## 3 Bedrooms . 2 Bathrooms . 1,920 Sqft

Great brand new home with open layout, zoned for Allen Elem. This One level living home with 3 bedrooms, 2 baths and large living room with great open kitchen with island to enjoy some breakfast and coffee in the morning, This home even has large pantry that leads into the laundry room. Great size master bedroom and bath with large walk in closet, separate vanities in the bathroom, soaker tub and separate tile shower. Two other bedrooms with a bath to share. This one priced to move and will not last long.