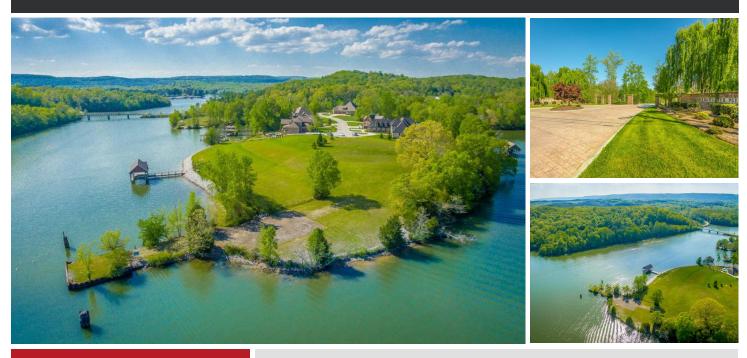

## \$699,900

OPEN HOUSE ON 10/20/19 FROM 2-4 PM. Build your dream home on this cleared 1.79 +/- acre lot with PREMIUM YEAR ROUND DEEP WATER, 558 +/- feet of water frontage, private ramp, an oversized pier, and dock permit. Conveniently located in the luxury community of Bridgewater Pointe that has a gated entrance and is 25 +/- minutes of downtown Chattanooga. Buyer is responsible to do their due diligence to verify that all information is correct, accurate and for obtaining any and all restrictions for the property.