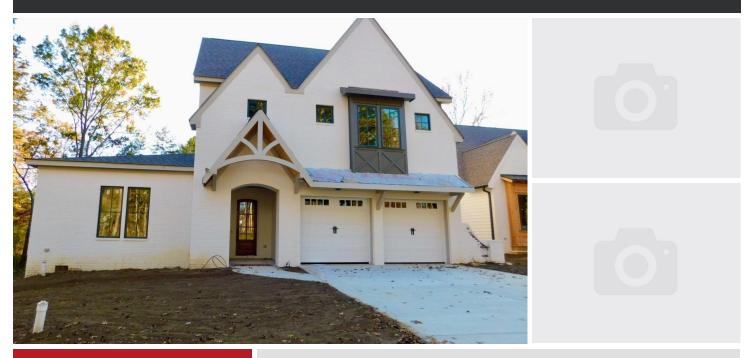

## **9550 Wolfcreek Tr.** Ooltewah, TN 37363

### MLS#1308150

# \$519,900

## 4 Bedrooms . 4 Full 2 H Bathrooms . 2,922 Sqft

Welcome to WolfCreek in Ooltewah! This home by Mellencamp Construction has great curb appeal and is a new design by C3 Studios in collaboration with the builder and designer. The floor plan has the features most homebuyers are looking for and this home happens to be on a premium lot with woods behind and to the left! The main level is mostly white oak hardwoods with ten foot ceilings. On the main level is the Master Suite and Guest Suite plus a very open and generous living area. One dining area measuring approximately 16 feet long has windows on all sides for ample natural light. Abundance of custom cabinetry plus a walk-in pantry! Stainless Samsung appliances, soft-close drawers, granite countertops, tiled backsplash and more. The Master Suite is oversized at 17x16 and has a generous bath with tiled shower and free-standing tub. The covered back porch on this home is 35 feet long and 10 feet deep providing ample room for enjoying the privacy and views of the woods in back. Upstairs are two bedrooms, each with ensuite bath and a spacious loft area with lots of natural light. This home has several design details that you don't often see and there is nothing cookie-cutter about this new home! Call listing agent today for completion date and details about this stunning home.