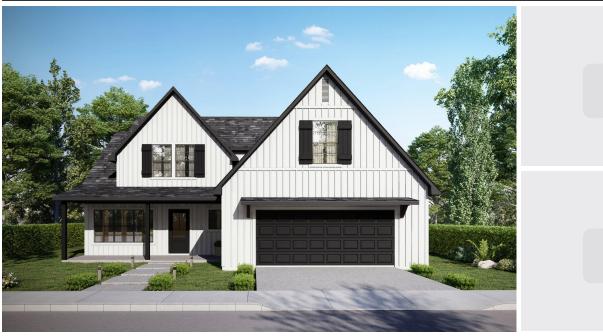

## **2819 Signal Farms Lane** Signal Mountain, TN 37377

Powered by openhouses.timesfreepress.com

MLS# 1308296

\$419,700

4 Bedrooms . 3.5 Bathrooms . 2,586 Sqft

The Witten is the newest model in Signal Farms, designed with the growing family in mind. With 4 bedrooms, 3  $\hat{A}\frac{1}{2}$  bathrooms, a flex space and a bonus space, this easy to enjoy and easy to maintain farmhouse style home is easily the best value on Signal Mountain. Downstairs you will find a master bedroom suite, smartly situated near the laundry room, mudroom and powder room. The covered front patio and covered back porch foster outdoor living and the sense of community in this neighborhood. Gas lanterns bejewel the home, further showcasing this chic, fresh design. Each home is exquisitely built with impeccable care and attention to detail, with the underlying goal of creating homes that are equally as beautiful as they are functional. All homes offer oversized lots ranging from half an acre to over 2.5 acres. Homes are currently being built. With an expected completion date of February 2020 buyers have the ability to customize all finishes, colors and designs. This small community of 26 homes will only have one phase of building. In 20 minutes residents can get to downtown Chattanooga, and just as easily in 20 minutes can be on the other side of town to Target and the conveniences of Hixson. Signal Farms is zoned for award winning Signal Mountain schools and lower taxes. The pictures are not of the actual home...