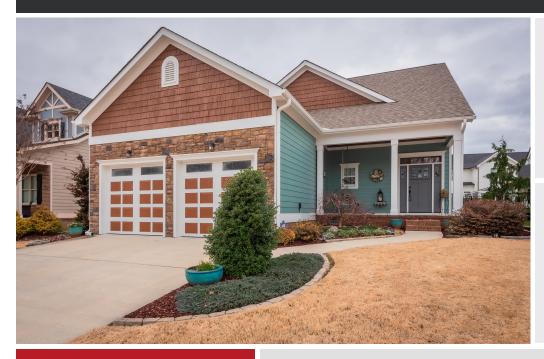

## **9053 Silver Maple Dr.** Ooltewah, TN 37363

Powered by openhouses.timesfreepress.com

MLS# 1313102

\$350,000

3 Bedrooms . 2.5 Bathrooms . 2,654 Sqft

Coming Soon! This home is like new only better and move in ready! This 3 bedroom, 2.5 bath home is located in the highly desirable gated Retreats At White Oak Community and is only minutes to all of the shops and restaurants of Ooltewah. The first thing you will notice is the great curb appeal with professional landscaping, fresh exterior paint and welcoming front porch. The owners have added many upgrades to the home which some includes plantation shutters and upgraded lighting throughout, extra storage space and much more. Step inside to hardwood floors and neutral paint throughout. The living room with fireplace is open to the kitchen which is perfect for family living and entertaining. The cook's dream kitchen features granite counter tops, top of the line stainless appliances, island/breakfast bar and dining area. The master bedroom with upgraded carpet is on the main level with large walk-in closet. The master bath has separate vanities, jetted tub and separate tiled shower and there is a remote control shade over the tub. The laundry room and half bath completes the main level. Step upstairs to the loft area that would be the perfect office or play area, 2 additional bedrooms and full bath. The owners finished out 230 sf of heated and cooled space that is being used as storage space. The...