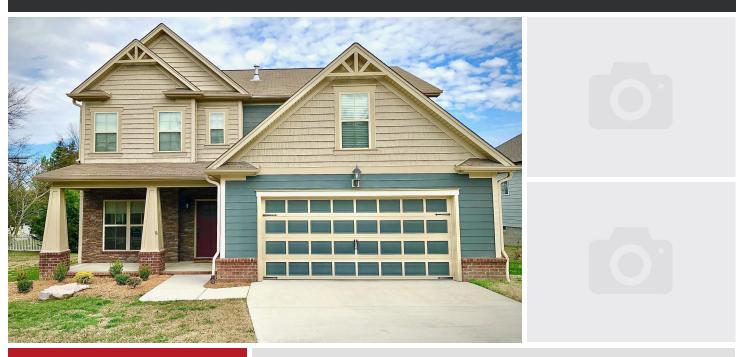

## **7836 Royal Harbour Cir.** Ooltewah, TN 37363

### 5 Bedrooms . 3 Bathrooms . 2,703 Sqft

Gorgeous home on LARGE corner lot surrounded by Leland Cypress for privacy. Pristine hardwood floors, tile and carpet throughout this immaculately maintained home. Cooks' kitchen w/ custom cabinets, granite and stainless appliances. Spacious open floor plan perfect for the family gatherings and entertaining. Large screened back porch is ready for barbeques and outdoor relaxing overlooking the private back yard. Inside a first floor Bonus room could be used as a home Office, Den or 5th bedroom complete with a full bath. At the top of the hardwood staircase is another multi purpose room or bedroom with access to a floored attic storage. 2 additional guest rooms, the Master Suite and the laundry complete the 2nd level. If you love to golf, you're in luck...Hampton Creek Golf Communityis right across the street. A short drive to Cambridge Square, Ooltewah's premier Boutique Shopping and Dining complex, Collegedale Town Center and the VW Nature Park with walking and biking trails. Stop by for a visit and see why so many are calling Hampstead Hall home.