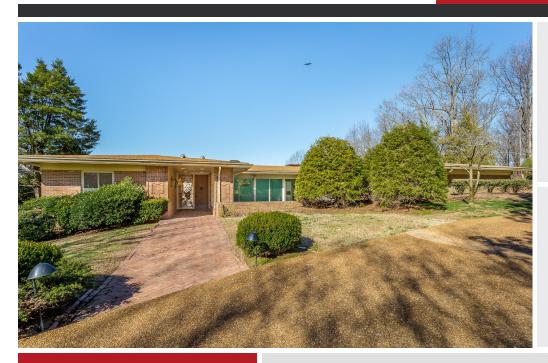

## CRYE-LEIKE, REALTORS®

Powered by openhouses.timesfreepress.com

MLS# 1313783

\$899,000

4 Bedrooms . 5.5 Bathrooms . 7,267 Sqft

This is a rare opportunity to own this "mid-century modern" custom built home with unsurpassed western brow views from Lookout Mountain. True to it's classic design, 15051 Scenic Highway is the essence of elegance but also functional simplicity boasting sleek architectural lines. Large floor to ceiling windows not only give fabulous views from almost every room, but bring an abundance of light throughout the house. A stain glass window designed by artist, Erin Yon, is adjacent to the front door and will welcome you to the foyer with brick floors that easily flow to multiple living spaces. The kitchen and dining room look out onto the front patio which is ideal for family living but also for entertaining guests. The master suite is a lovely retreat which features extraordinary views, a huge steam shower, garden tub, gas fireplace, separate vanities, and huge his and her closets with multiple built-ins. Thats not all! The master suite also boasts a mini-kitchen/wet bar with ice maker and refrigerator, perfect for morning coffee on the outdoor patio found off the master suite or enjoying an evening extraordinary sunset. There are three additional bedrooms and full baths on the main level as well as a powder room and a very large laundry/utility room. Downstairs there is an additional family room with fireplace and an...