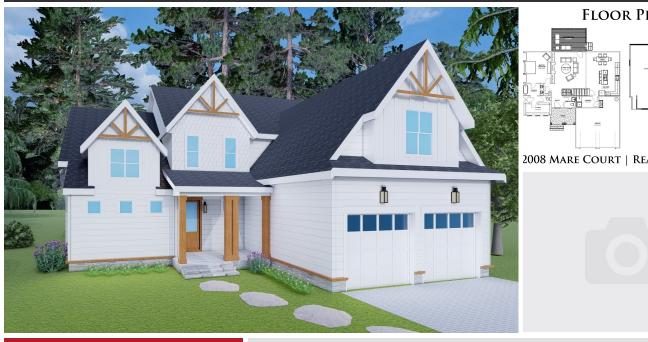

## 12008 Mare Court Soddy Daisy, TN 37379

Powered by openhouses.timesfreepress.com

MLS# 1321891

FLOOR PLAN

2008 MARE COURT | READY IN OCTOBE

\$449,900

4 Bedrooms . 2.5 Bathrooms . 2,644 Sqft

Community open house every Saturday from 10-4 and Sunday from 1-5.Â

This home is under construction and will be similar to the pictures shown. The estimated completion date is at the end of October 2020. The Farm is a new subdivision in Soddy Daisy with craftsman style homes built by Nu-Era Construction and it will have a future community pool. Located 5-7 +/- minutes to Hwy 27, and near public lake access, marinas, Steve's Landing, outdoor recreation, Dayton, and Chattanooga.

This 4 bedroom, 2.5 bath home has a full basement, 2,644+/- square feet, an inviting open floor plan, living room with a gas log fireplace, kitchen with stainless appliances, island, granite countertops and pantry, office, main-level master bedroom with en suite, laundry room, mudroom, bonus room, attached 2-car garage, covered deck, and scenic views.