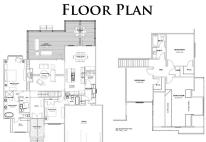

This 4 bedroom, 3.5 bath home has 2,820+/- square feet, an inviting open floor plan, living room with a gas log fireplace, kitchen with stainless appliances, island, granite countertops and pantry, office, main-level master bedroom with en suite, mudroom, bonus room, attached 2-car garage, covered deck, and scenic views.Â