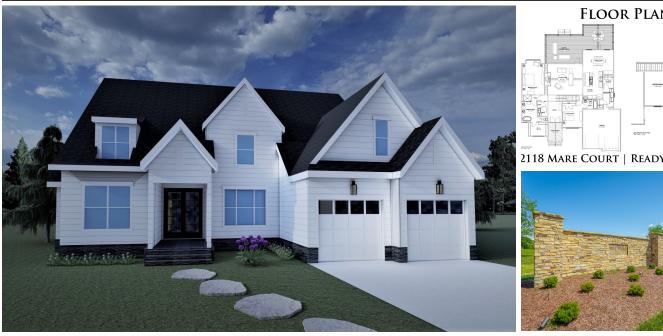

## 12118 Mare Court Soddy Daisy, TN 37379

Powered by openhouses.timesfreepress.com

MLS# 1321890

2118 MARE COURT | READY IN OCTOBE

\$449,900

4 Bedrooms . 3.5 Bathrooms . 2,820 Sqft

Community open house every Saturday from 10-4 and Sunday from 1-5.Â

This home is under construction and will be similar to the pictures shown. The Farm is a new subdivision in Soddy Daisy with craftsman style homes built by Nu-Era Construction and it will have a future community pool. Located 5-7 +/- minutes to Hwy 27, and near public lake access, marinas, Steve's Landing, outdoor recreation, Dayton, and Chattanooga.Â

This 4 bedroom, 3.5 bath home has 2,820+/- square feet, an inviting open floor plan, living room with a gas log fireplace, kitchen with stainless appliances, island, granite countertops and pantry, office, main-level master bedroom with en suite, mudroom, bonus room, attached 2-car garage, covered deck, and scenic views.Â