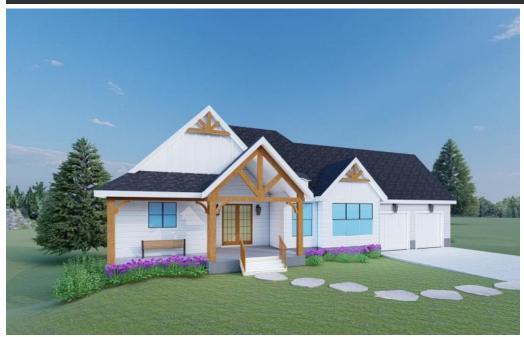

## **919 Equestrian Drive** Soddy Daisy, TN 37379

Powered by openhouses.timesfreepress.com

MLS# 1324211

\$499,900

3 Bedrooms . 3.5 Bathrooms . 2,993 Sqft

## Community open house every Saturday from 10-4 and Sunday from 1-5.

The Farm is a new subdivision in Soddy Daisy with craftsman style homes built by Nu-Era Construction and it will have a future community pool. Located 5-7 +/- minutes to Hwy 27, and near public lake access, marinas, Steve's Landing, outdoor recreation, Dayton, and Chattanooga. This 3 bedroom, 3.5 bath home has 2,993+/- square feet, unfinished basement, an inviting open floor plan, living room with a gas log fireplace, kitchen with stainless appliances, island, granite countertops and pantry, main-level master bedroom with en suite, laundry room, mudroom, attached 2-car garage, covered deck, and scenic views.