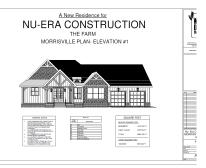

## Community open house every Saturday from 10-4 and Sunday from 1-5.

The Farm is a new subdivision in Soddy Daisy with craftsman style homes built by Nu-Era Construction and it will have a future community pool. Located 5-7 +/- minutes to Hwy 27, and near public lake access, marinas, Steve's Landing, outdoor recreation, Dayton, and Chattanooga. This 3 bedroom, 3.5 bath home has 2,993+/- square feet, unfinished basement, an inviting open floor plan, living room with a gas log fireplace, kitchen with stainless appliances, island, granite countertops and pantry, main-level master bedroom with en suite, laundry room, mudroom, attached 2-car garage, covered deck, and scenic views.