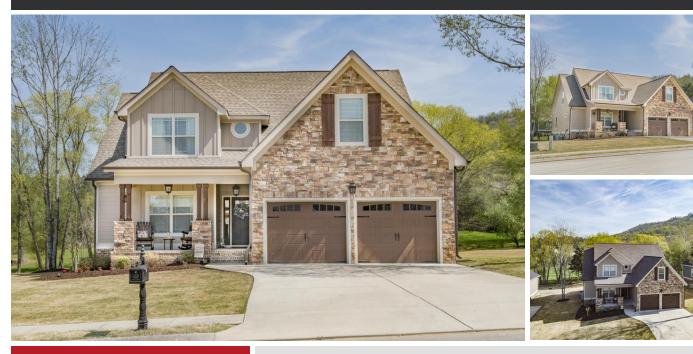

## 7060 Gregory Dr Ooltewah, TN 37363

\$399,900

Powered by openhouses.timesfreepress.com

MLS# 1279834

5 Bedrooms . 3 Bathrooms

Ooltewah's Premier Gated Development. Arrive at 7060 Gregory Drive to the curb appeal of stone accents and a rocking chair covered front porch. Step inside to a Beautiful move in ready home from Brazilian hardwood floors to coffered open floor plan makes this a great space to gather and entertain. The dream kitchen includes cream colored cabinets, granite countertops, stainless appliances, and plenty of working and storage room. Tons of space in this 5BR 3B home. Upstairs you will find Step up Media Room. Large walk out attic space. No expense was spared on the inviting backyard. The huge back deck overlooks the spacious flat lot. A paved sidewalk and fire pit welcome relaxing evenings.