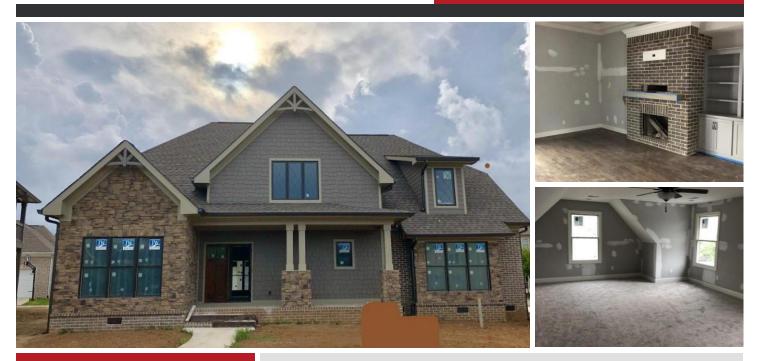

## **8508 Winter Refuge Way** Unit Lot 165, TN 37363

## \$450,000

## 4 Bedrooms . 3 Bathrooms . 3,350 Sqft

Listen..... Your home in Hampton Creek is calling you. This 4 bedroom, 3.5 bath, 3,350 square foot home is just the HOME YOU'VE BEEN LOOKING FOR!!! Gourmet kitchen appliances, barn door, freestanding tub, mud bench and storage in the garage. This home has 2 large covered porches. Spend some time on the golf course or take a dip in the community pool and then sit on your covered porch and sip on some sweet tea and just enjoy life in your new home.