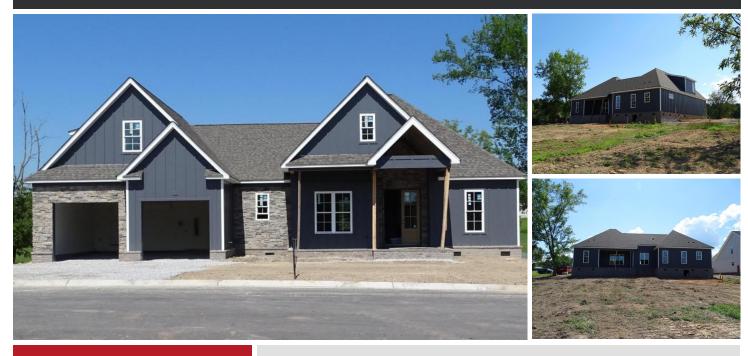

## **977 Equestrian Dr** Soddy Daisy, TN 37379

Powered by openhouses.timesfreepress.com

MLS# 1279722

\$359,000

3 Bedrooms . 3 Bathrooms . 2,503 Sqft

The Farm is a new development in Soddy Daisy with craftsman style homes built by Nu-Era Construction. This 3 bedroom, 3 bath home has an open floorplan, great room with a gas log fireplace, main-level master suite, bonus room, low E windows, attached 2-car garage, covered porch, covered deck, and more! Located near public lake access, marinas, Steve's Landing Restaurant, outdoor recreation, Hwy 27, Dayton, and Chattanooga. If you are searching for a new construction home for sale in Soddy Daisy, then be sure to schedule your tour of The Farm today! Buyer is responsible to do their due diligence to verify that all information is correct, accurate and for obtaining any and all restrictions for the property.